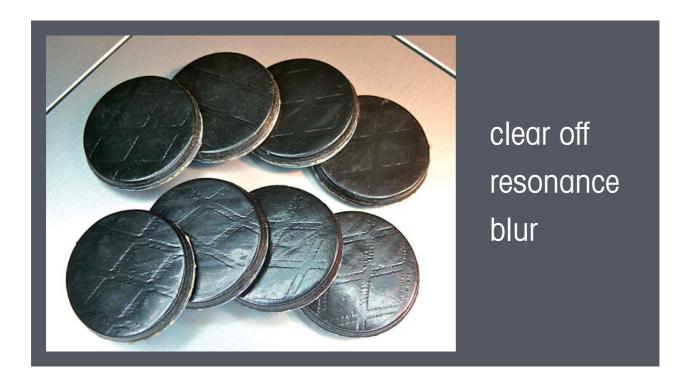

## **RESONANCE-DAMPING PADS**

**ZORBIES**<sup>TM</sup> are like pieces picked up from the assembly line of Ensemble. The Swiss company with the uniquely comprehensive concept of integrating every possible element that can improve sound quality into its designs, applies them regularly, along with numerous other elements and constructional measures.

As a mixed hifi installation may consist of components whose construction and build quality are on the light side and therefore easily excited by vibrations of mechanical origin or through the impact of sound waves, attaching a few ZORBIES can noticeably reduce the sound-degrading effects of resonance.

The self-adhesive ZORBIES can improve the isolation of equipment feet, damp the vibration of a transformer or motor, reduce the potential ringing of thin metal parts, or can be put on top of reservoir capacitors (in power supplies, etc.).